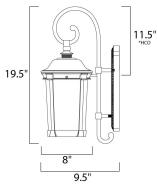

\*height from center of outlet to the top of the fixture

#### **MEASUREMENTS**

DIMENSION : 8" W x 19.5" H x 9.5" Ext

BACK PLATE : 5" W x 10.75" H x 11.5" HCO

HANGING WEIGHT : 5.28 lb