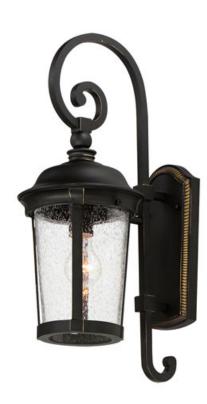

#### PRODUCT DESCRIPTION

Maxim Lighting's Dover VX Collection is made with Vivex, a material twice the strength of resin, is non-corrosive, UV resistant and backed with a 5-Year Limited Warranty. Dover VX features our Bronze finish and Seedy glass.

#### GLASS

Seedy CD

# MATERIAL

Vivex Resin Composite, Glass